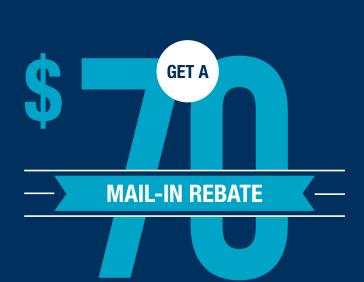

### MARCH 24 TO MAY 21, 2017

# WITH THE PURCHASE OF 4 MICHELIN<sup>®</sup> PASSENGER OR LIGHT TRUCK TIRES.

# HOW TO RECEIVE YOUR MAIL-IN REBATE: